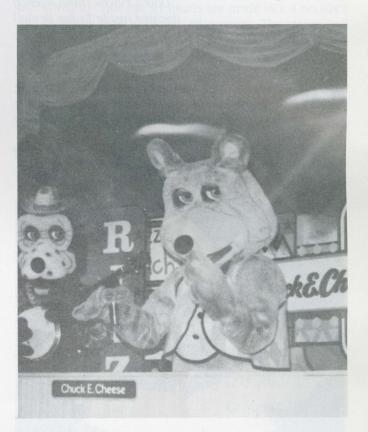

Bouquet Florist

**811 Steeped in History**, these two stained glass windows traveled many places before coming to rest at the site of the old First Presbyterian Church of Newhall. Originally a gift to the first pastor of the "new" Presbyterian Church built in 1925 (to replace the one established in 1891 as the first organized church in the community), they were used until 1977 when the current church was built. One window is 3' wide and 5' high with a lovely frame. The other window is 3'6" wide and 6' high with an arch at the top. It's also framed. There's certain to be a place in your home for these two pieces of history.

Chuck E. Cheese Pizza Time Theatre

**424 Don't Point!** At least not until you get those nails in shape with this complete professional manicure plus a full set of acrylic nails. Call for appointment. You'll be glad you did!