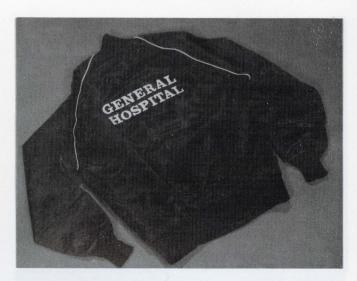

Arrowhead Hilton Lodge

A Magic Weekend is in store for you and that special someone! A lovely drive up the coast will find you in that city by the big blue ocean, beautiful Santa Barbara. You'll get the red-carpet treatment at the fabulous Biltmore Hotel, where luxury is the name of the game. Your room will be waiting for you, and that ocean air gives one an appetite, so during your weekend stay you'll be treated to the most scrumptious meals you'll ever want. Check in, see the sights, dine in elegance, and come home refreshed. Advance reservations required.

Clarice from Clarice's Cake Decorating and Candy Supplies

**410** Soaps! Can't live without 'em! Show your colors proudly with this authentic GENERAL HOSPITAL sweatshirt with a big "GH" on the front. As if that's not enough, here's a blue and red crew jacket with "General Hospital" emblazoned across the back. The right bid will make them both yours. Wear 'em and strut your stuff!