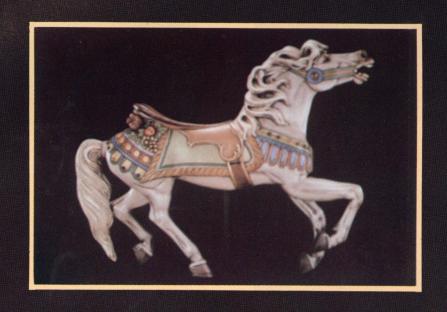

Nancy Mink

the ever-popular carousel? Round and round it goes, fulfilling hopes and wishes and bringing joy to children of all ages. Look what stepped off the carousel to make its home with you . . . it's this whimsical authentic carousel horse! Standing 4½ feet tall and 4 feet long, your colorful equine comes complete with brass pole and is mounted beautifully on a solid oak base.