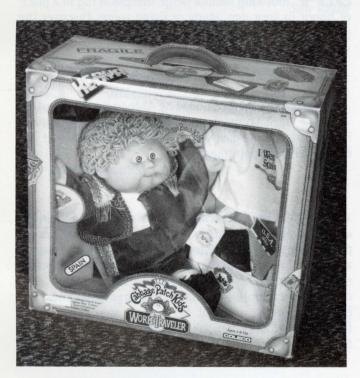

Audrey E. Grider, Business Communications Services
American Speedy Printing Centers

**614** A Gift From the First Americans, the art of silversmithing is so aptly displayed with this handmade original, one of a kind massive turquoise pendant with its sterling silver handcrafted chain. See this beauty on auction night and take it home.