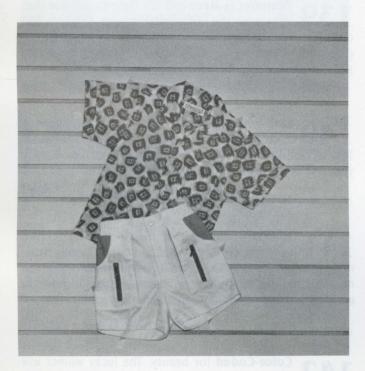

Sylvia Herron of High Tek Hair Design

**204** For Your Favorite Toddler, here's a "Choozie" two-piece play set consisting of white shorts with yellow and teal blue trim and coordinated short-sleeved shirt. Summer's here and your little one is ready to go out and play. This adorable set is size 3-T.