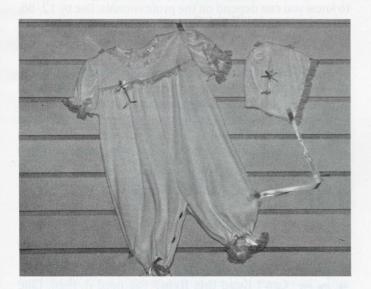

Kathleen G. Ungar, Amateur Photographer

**236** A Little Down? Need something to make your spirits soar? Take a gander at this unique feathered tapestry. Commercial bird feathers are dyed in various hues and delicately applied to the canvas. Originally owned by the Palm Springs museum, this unique tapestry will make all other art collectors green as a parrot with envy. Let 'em eat crow and take your prize home. It will be on display auction night.