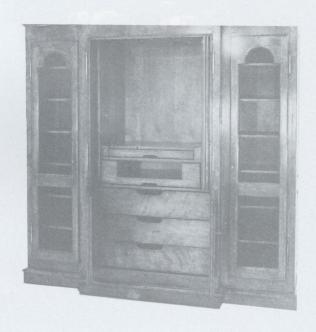

Guy Chaddock & Co. — Los Angeles Floyd Irvin

**LA31** Surf's Up! Join the Big Kahuna for a day of sun and sea as you slip on this complete wet suit and hit the waves on your own customized surfboard. All needed accessories are included. This package, from Malibu's most famous surfing shop "Zuma Jay's", and a little adventure in your soul are all you need. You'll be hangin' ten and shooting the curl before you know it!

G.H. Palmer & Assoc. Jeff & Dan Palmer

**LA32** Look Ma, No Fingerprints! This deluxe 19.1 cubic foot Whirlpool No-Frost Model ED19AK refrigerator features no-fingerprint textured steel doors. This custom model is a functional side-by-side with adjustable rollers, Crisp-N-Clear Crisper, jet-cold controlled meat pan, slide-out freezer bin, and easy-to-clean porcelain on steel interior liner. There's no more ice man, so isn't it about time for a change today? Food not included.