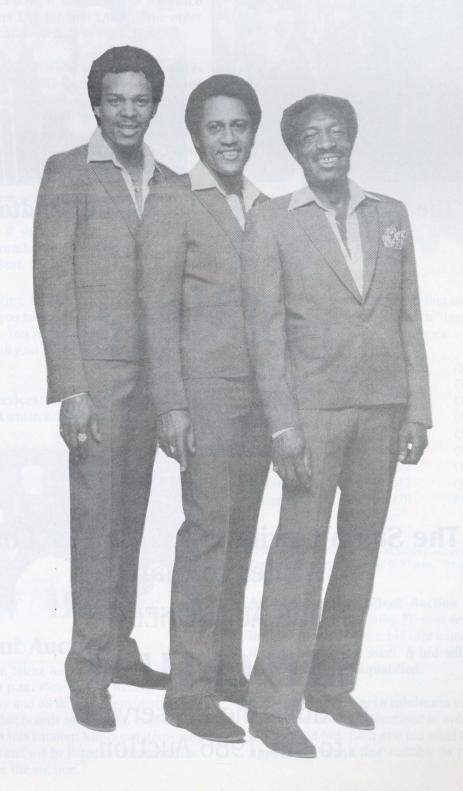

## Return of the Coasters

No other group brings to mind the 50's so vividly as do the COASTERS. Their hits such as "Charlie Brown", "Yakety Yak" and "Along Came Jones" are bringing smiles to the faces of a whole new generation. The hits of the COASTERS are timeless classics that belong to today as much as they did to yesterday. They are often on tour with Dick Clark's "Good Old Days of Rock & Roll Show", and are a popular act in Reno, Tahoe & Las Vegas. NOW THEY ARE HERE WITH US TO BRING THEIR CLASSIC ACT TO THE 1986 BOYS' AND GIRLS' CLUB AUCTION — "CARNIVAL".