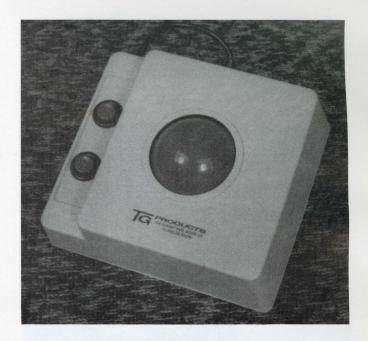

Jim & Ginny Putjenter

115 What? Replace the Joystick? Yes, this Track Ball by TG Products is designed for your Apple II or II+ computer and can replace the joystick.

Computerland — Newhall

**116** Hold It! Stop time with this professional  $11 \times 14$  color portrait for an individual or family up to eight people. Your package includes mounting, texturing and retouching. Your finished portrait comes ready for framing. By appointment. Use by September 15, 1986.