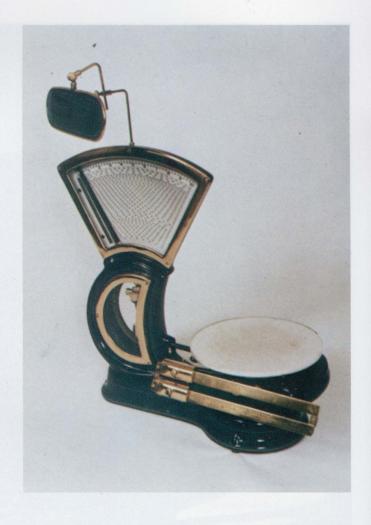

HR Textron, Inc.

LA13 The Weighty Decision you'll have to make if you're the lucky winner is where to display your gorgeous antique scale. The rich dark moss green is embellished with detail and there's a half-inch thick glass disc for weighing. Find that "just-right" spot, clear it off, and bring your scale home auction night.