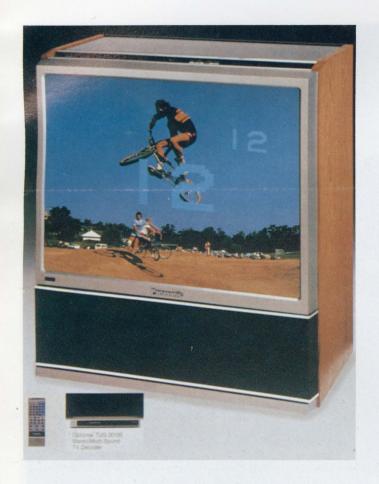

Los Angeles Raiders

The Ultimate in home entertainment is yours for the winning bid. You won't believe your luck when you take home your brand new RCA FLR460RXL100 remote control 19" color television for your viewing pleasure. To be sure you won't miss a single program on your top quality TV, you'll also get the deluxe RCA VLT385 video tape recorder. The name speaks for itself. This dynamic duo will give you years of unequalled service. Bid wisely and take them home.