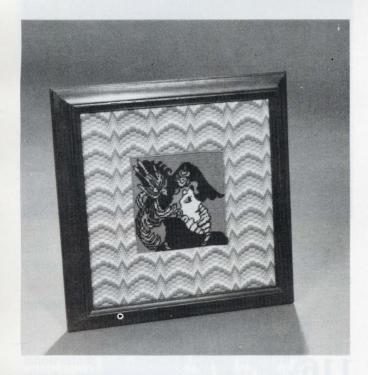

Nordic Pool Supply

**120** The Fine Art of Needlepoint is aptly displayed with this handmade needlepoint picture of a lady in black with plumed hat. This charming 12" × 12" picture is done in green tones, and the English oak frame sets it off perfectly.