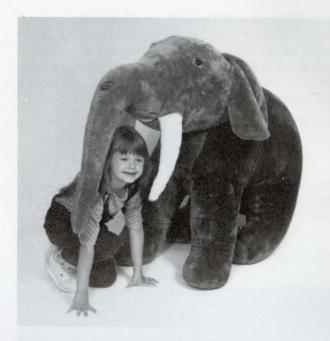

Sheriff Sherman Block

**734 Sail Away** to not-so-distant ports in your new 8-foot Sabot sailboat, complete with sail, lee board, oars, trolling motor, and lifejackets. What a way to spend the day! Load it up and go!

Willis Sporting Goods

**403** A Winner! You've popped all the balloons with the darts and here comes your prize. Wow! You've won a big blue stuffed elephant with long white tusks. All four feet of this cutie will delight any child!