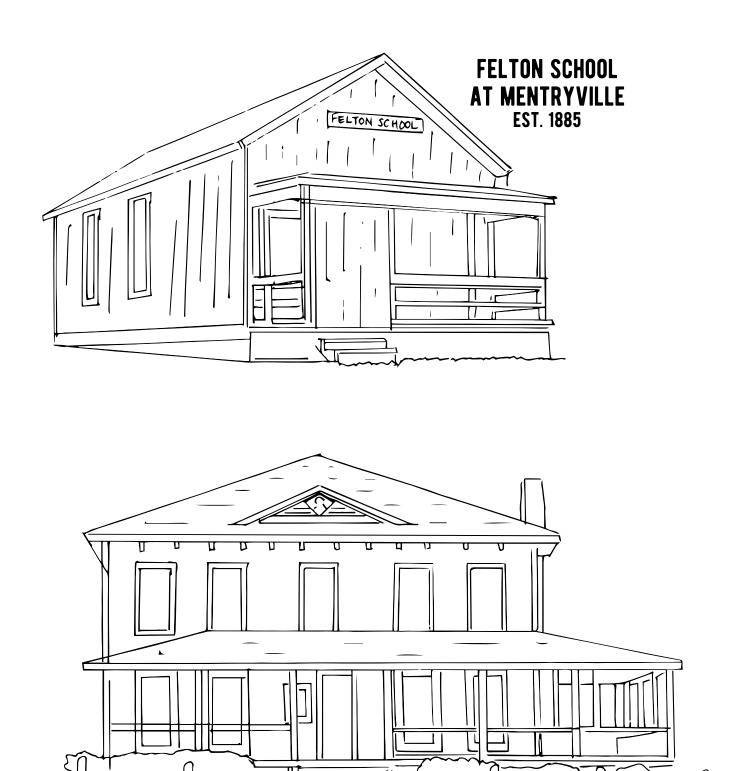

TRAIL MARKER TREE PICO CANYON

**AUTO RACING AT BONELLI STADIUM/SAUGUS SPEEDWAY** 

CHARLES ALEXANDER MENTRY'S HOME IN MENTRYVILLE