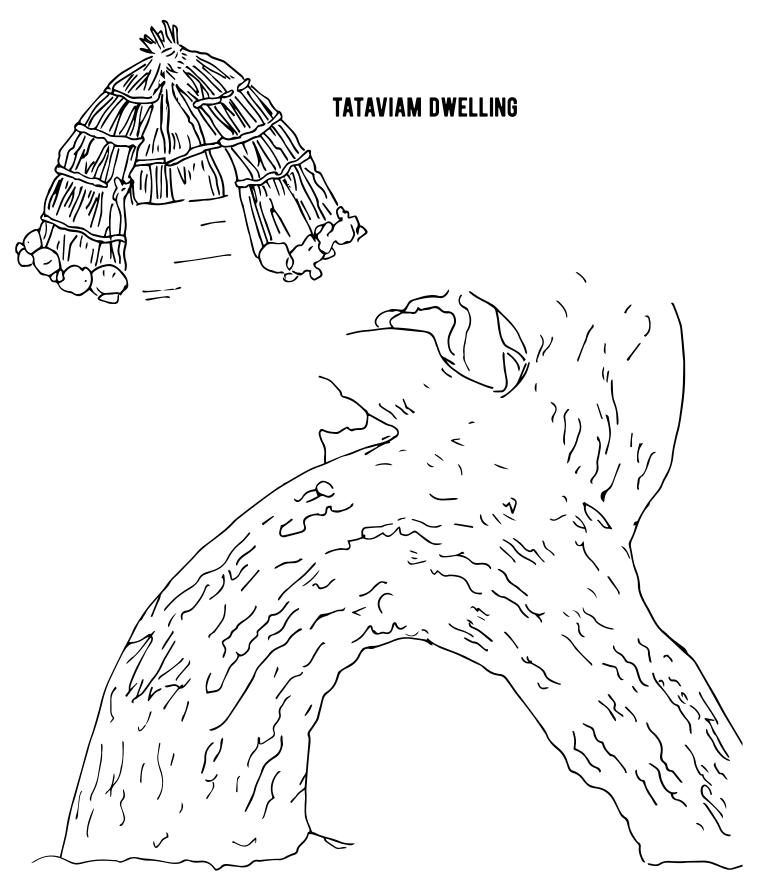

TRAIL MARKER TREE PICO CANYON

**AUTO RACING AT BONELLI STADIUM/SAUGUS SPEEDWAY** 

CHARLES ALEXANDER MENTRY'S HOME IN MENTRYVILLE