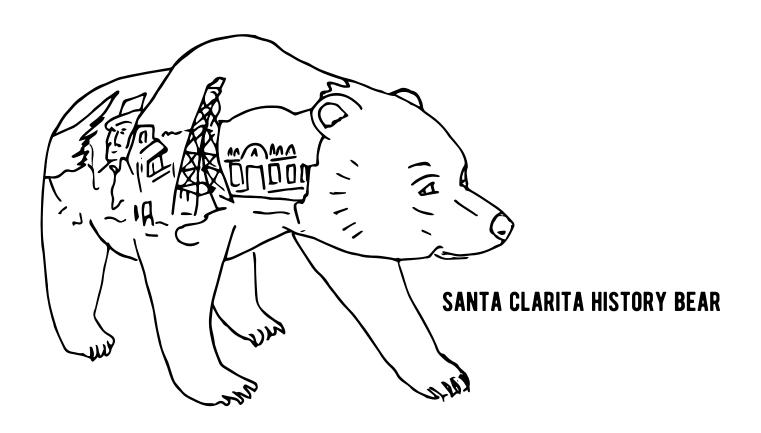

### **MATCH GAME**

1. History Bear

3. Crossroads

5. Friends

7. Archways

9. Western Walk of Stars saddles

2. Amgen Bicycle Bear

4. Art Tree Mural