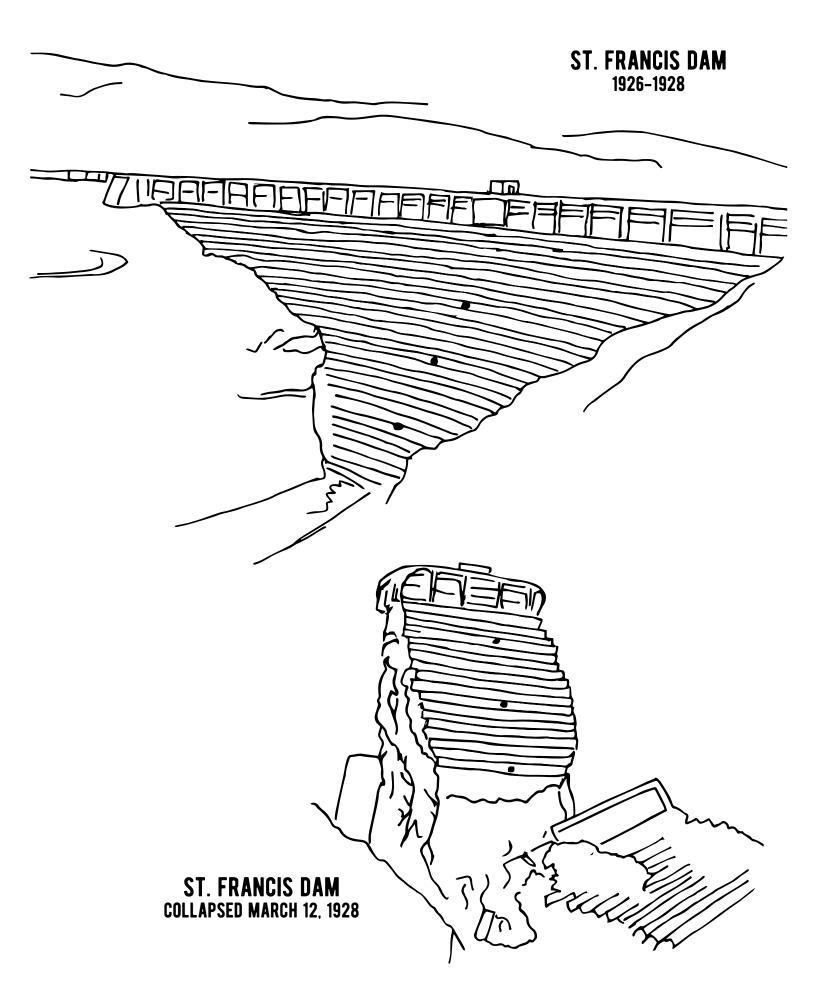

### **CROSSWORD PUZZLE**

Can you solve the mystery?!?!

| Α |   | D | 1 | C | C |
|---|---|---|---|---|---|
| н | L | К | u | 2 |   |

| <b>4.</b> Car races were held at the Saugus                                         |
|-------------------------------------------------------------------------------------|
| <b>5.</b> Gold discovered at Oak of the Dream                                       |
| <b>6.</b> Bandit Tiburcio hid out at Rocks.                                         |
| <b>7.</b> Broke in 1928 - St Dam.                                                   |
| 8. Bill Hart's horse's name                                                         |
| <b>9.</b> Golden spike hammered here bringing east/west tracks together at Station. |
| <b>10.</b> Silent movie star S. Hart                                                |
|                                                                                     |
| DOWN                                                                                |
| <b>1.</b> Stagecoach mountain pass to Los Angeles: Cut.                             |
| 2. SCV Native American Tribe                                                        |
| 3. Rodeos before car racing held here at Stadium                                    |

6. Willie Johnston

8. Western Tiger Swallowtail

10. Together in Fun and Fitness

### **ANSWERS: CROSSWORD PUZZLE**

Did you solve the mystery?!?!

|                |   |   |   |                 |   | <sup>1</sup> B |   |                |                       | <sup>2</sup> T |   |   |                       | <sup>3</sup> B |   |   |   |   |
|----------------|---|---|---|-----------------|---|----------------|---|----------------|-----------------------|----------------|---|---|-----------------------|----------------|---|---|---|---|
|                |   |   |   | <sup>4</sup> S  | P | E              | E | D              | W                     | Α              | Υ |   | <sup>5</sup> <b>G</b> | 0              | L | D | E | N |
|                |   |   |   |                 |   | A              |   |                |                       | Т              |   | _ |                       | N              |   |   |   |   |
|                |   |   |   |                 |   | L              |   |                | <sup>6</sup> <b>V</b> | A              | S | Q | U                     | Ε              | Z |   |   |   |
|                |   |   |   |                 |   | E              |   |                |                       | V              |   |   |                       | L              |   | • |   |   |
| <sup>7</sup> F | R | A | N | С               | I | S              |   | <sup>8</sup> F | R                     | I              | Т | Z |                       | <sup>9</sup> L | A | N | G |   |
|                |   |   |   |                 | A |                |   | _              | ı                     |                |   |   | -                     |                |   |   |   |   |
|                |   |   |   | <sup>10</sup> W | I | L              | L | Ī              | A                     | M              |   |   |                       |                | _ |   |   |   |

| Λ |   | D | <b>^</b> | SS |
|---|---|---|----------|----|
| н | L | π | u        | 22 |

| 11011000                                                                            |  |
|-------------------------------------------------------------------------------------|--|
| <b>4.</b> Car races were held at the Saugus                                         |  |
| <b>5.</b> Gold discovered at Oak of the Dream                                       |  |
| <b>6.</b> Bandit Tiburcio hid out at Rocks.                                         |  |
| <b>7.</b> Broke in 1928 - St Dam.                                                   |  |
| 8. Bill Hart's horse's name                                                         |  |
| <b>9.</b> Golden spike hammered here bringing east/west tracks together at Station. |  |
| <b>10.</b> Silent movie star S. Hart                                                |  |
|                                                                                     |  |
| DOWN                                                                                |  |
| <b>1.</b> Stagecoach mountain pass to Los Angeles: Cut.                             |  |
| 2. SCV Native American Tribe                                                        |  |
| 3. Rodeos before car racing held here at Stadium                                    |  |