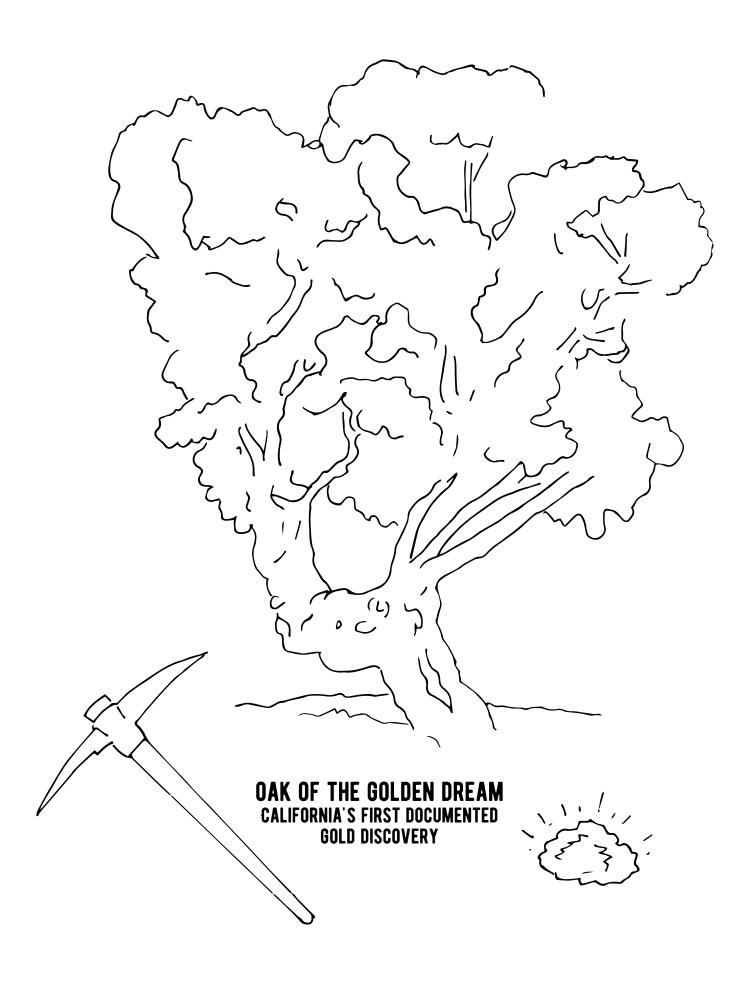

### **CROSSWORD PUZZLE**

Can you solve the mystery?!?!

| Α |   | D | 1 | C | C |
|---|---|---|---|---|---|
| н | L | К | u | 2 |   |

| <b>4.</b> Car races were held at the Saugus                                         |
|-------------------------------------------------------------------------------------|
| <b>5.</b> Gold discovered at Oak of the Dream                                       |
| <b>6.</b> Bandit Tiburcio hid out at Rocks.                                         |
| <b>7.</b> Broke in 1928 - St Dam.                                                   |
| 8. Bill Hart's horse's name                                                         |
| <b>9.</b> Golden spike hammered here bringing east/west tracks together at Station. |
| <b>10.</b> Silent movie star S. Hart                                                |
|                                                                                     |
| DOWN                                                                                |
| <b>1.</b> Stagecoach mountain pass to Los Angeles: Cut.                             |
| 2. SCV Native American Tribe                                                        |
| 3. Rodeos before car racing held here at Stadium                                    |

| Λ |   | D | <b>^</b> | SS |
|---|---|---|----------|----|
| н | L | π | u        | 22 |

| 11011000                                                                            |  |
|-------------------------------------------------------------------------------------|--|
| <b>4.</b> Car races were held at the Saugus                                         |  |
| <b>5.</b> Gold discovered at Oak of the Dream                                       |  |
| <b>6.</b> Bandit Tiburcio hid out at Rocks.                                         |  |
| <b>7.</b> Broke in 1928 - St Dam.                                                   |  |
| 8. Bill Hart's horse's name                                                         |  |
| <b>9.</b> Golden spike hammered here bringing east/west tracks together at Station. |  |
| <b>10.</b> Silent movie star S. Hart                                                |  |
|                                                                                     |  |
| DOWN                                                                                |  |
| <b>1.</b> Stagecoach mountain pass to Los Angeles: Cut.                             |  |
| 2. SCV Native American Tribe                                                        |  |
| 3. Rodeos before car racing held here at Stadium                                    |  |