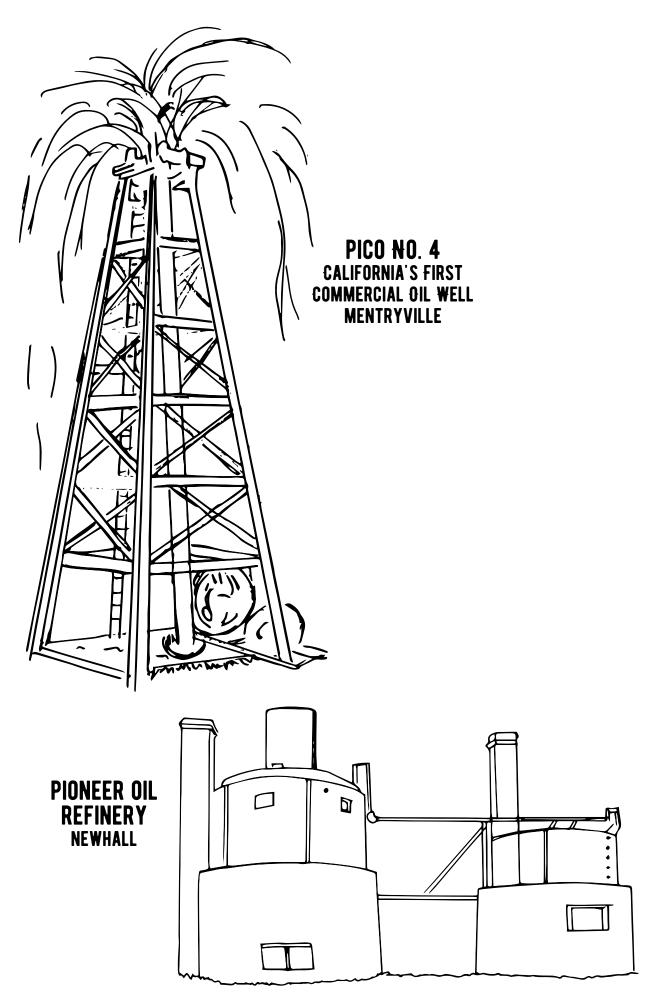

TRAIL MARKER TREE PICO CANYON

**AUTO RACING AT BONELLI STADIUM/SAUGUS SPEEDWAY** 

CHARLES ALEXANDER MENTRY'S HOME IN MENTRYVILLE