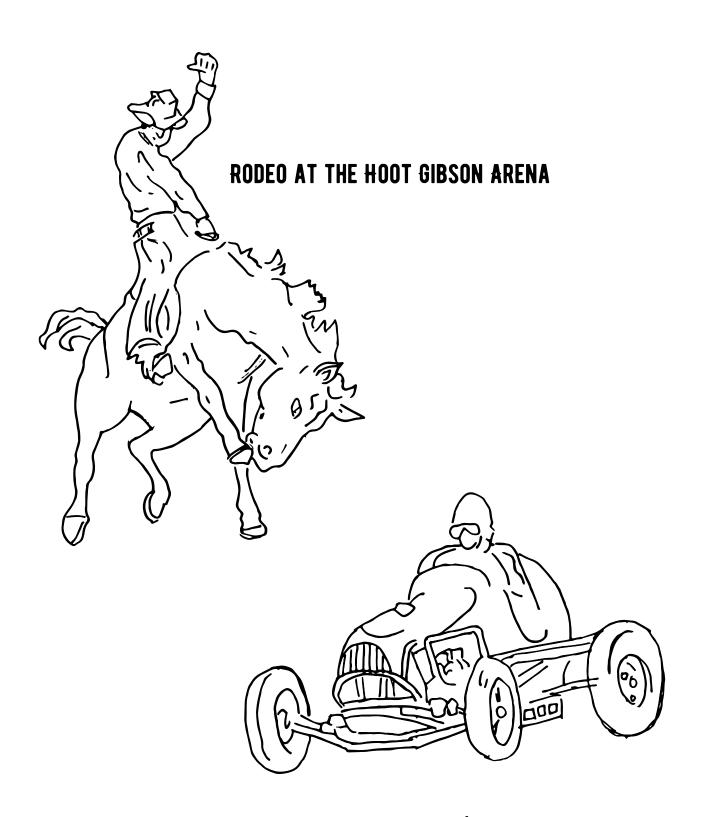

TRAIL MARKER TREE PICO CANYON

**AUTO RACING AT BONELLI STADIUM/SAUGUS SPEEDWAY** 

CHARLES ALEXANDER MENTRY'S HOME IN MENTRYVILLE

### **CROSSWORD PUZZLE**

Can you solve the mystery?!?!

| Α |   | D | 1 | C | C |
|---|---|---|---|---|---|
| н | L | К | u | 2 |   |

| <b>4.</b> Car races were held at the Saugus                                         |
|-------------------------------------------------------------------------------------|
| <b>5.</b> Gold discovered at Oak of the Dream                                       |
| <b>6.</b> Bandit Tiburcio hid out at Rocks.                                         |
| <b>7.</b> Broke in 1928 - St Dam.                                                   |
| 8. Bill Hart's horse's name                                                         |
| <b>9.</b> Golden spike hammered here bringing east/west tracks together at Station. |
| <b>10.</b> Silent movie star S. Hart                                                |
|                                                                                     |
| DOWN                                                                                |
| <b>1.</b> Stagecoach mountain pass to Los Angeles: Cut.                             |
| 2. SCV Native American Tribe                                                        |
| 3. Rodeos before car racing held here at Stadium                                    |

| Λ |   | D | <b>^</b> | SS |
|---|---|---|----------|----|
| н | L | π | u        | 22 |

| 11011000                                                                            |  |
|-------------------------------------------------------------------------------------|--|
| <b>4.</b> Car races were held at the Saugus                                         |  |
| <b>5.</b> Gold discovered at Oak of the Dream                                       |  |
| <b>6.</b> Bandit Tiburcio hid out at Rocks.                                         |  |
| <b>7.</b> Broke in 1928 - St Dam.                                                   |  |
| 8. Bill Hart's horse's name                                                         |  |
| <b>9.</b> Golden spike hammered here bringing east/west tracks together at Station. |  |
| <b>10.</b> Silent movie star S. Hart                                                |  |
|                                                                                     |  |
| DOWN                                                                                |  |
| <b>1.</b> Stagecoach mountain pass to Los Angeles: Cut.                             |  |
| 2. SCV Native American Tribe                                                        |  |
| 3. Rodeos before car racing held here at Stadium                                    |  |