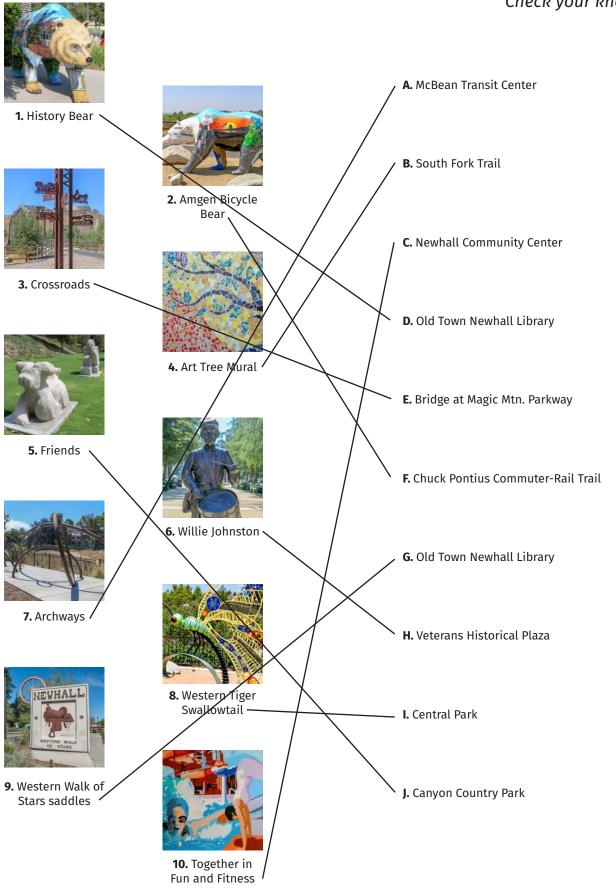

### **MATCH GAME**

1. History Bear

3. Crossroads

5. Friends

7. Archways

9. Western Walk of Stars saddles

2. Amgen Bicycle Bear

4. Art Tree Mural

6. Willie Johnston

8. Western Tiger Swallowtail

10. Together in Fun and Fitness

### Match each art piece with its location!

A. McBean Transit Center

B. South Fork Trail

C. Newhall Community Center

D. Old Town Newhall Library

E. Bridge at Magic Mtn. Parkway

F. Chuck Pontius Commuter-Rail Trail

G. Old Town Newhall Library

H. Veterans Historical Plaza

I. Central Park

J. Canyon Country Park