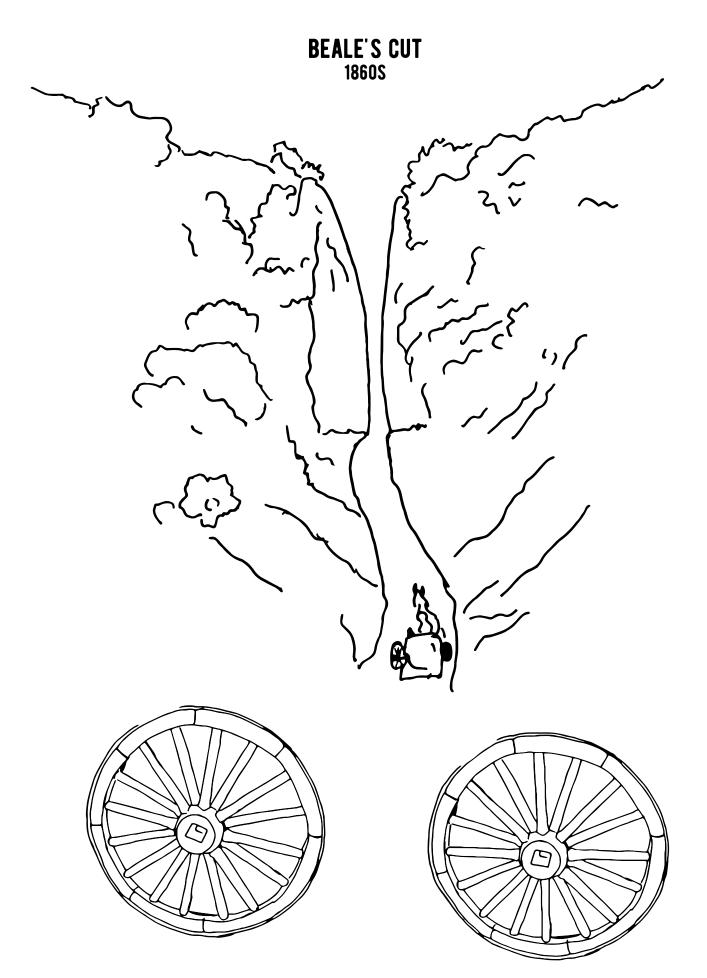

### **CROSSWORD PUZZLE**

Can you solve the mystery?!?!

| Α |   | D | 1 | C | C |
|---|---|---|---|---|---|
| н | L | К | u | 2 |   |

| <b>4.</b> Car races were held at the Saugus                                         |
|-------------------------------------------------------------------------------------|
| <b>5.</b> Gold discovered at Oak of the Dream                                       |
| <b>6.</b> Bandit Tiburcio hid out at Rocks.                                         |
| <b>7.</b> Broke in 1928 - St Dam.                                                   |
| 8. Bill Hart's horse's name                                                         |
| <b>9.</b> Golden spike hammered here bringing east/west tracks together at Station. |
| <b>10.</b> Silent movie star S. Hart                                                |
|                                                                                     |
| DOWN                                                                                |
| <b>1.</b> Stagecoach mountain pass to Los Angeles: Cut.                             |
| 2. SCV Native American Tribe                                                        |
| 3. Rodeos before car racing held here at Stadium                                    |

| Λ |   | D | <b>^</b> | SS |
|---|---|---|----------|----|
| н | L | π | u        | 22 |

| 11011000                                                                            |  |
|-------------------------------------------------------------------------------------|--|
| <b>4.</b> Car races were held at the Saugus                                         |  |
| <b>5.</b> Gold discovered at Oak of the Dream                                       |  |
| <b>6.</b> Bandit Tiburcio hid out at Rocks.                                         |  |
| <b>7.</b> Broke in 1928 - St Dam.                                                   |  |
| 8. Bill Hart's horse's name                                                         |  |
| <b>9.</b> Golden spike hammered here bringing east/west tracks together at Station. |  |
| <b>10.</b> Silent movie star S. Hart                                                |  |
|                                                                                     |  |
| DOWN                                                                                |  |
| <b>1.</b> Stagecoach mountain pass to Los Angeles: Cut.                             |  |
| 2. SCV Native American Tribe                                                        |  |
| 3. Rodeos before car racing held here at Stadium                                    |  |