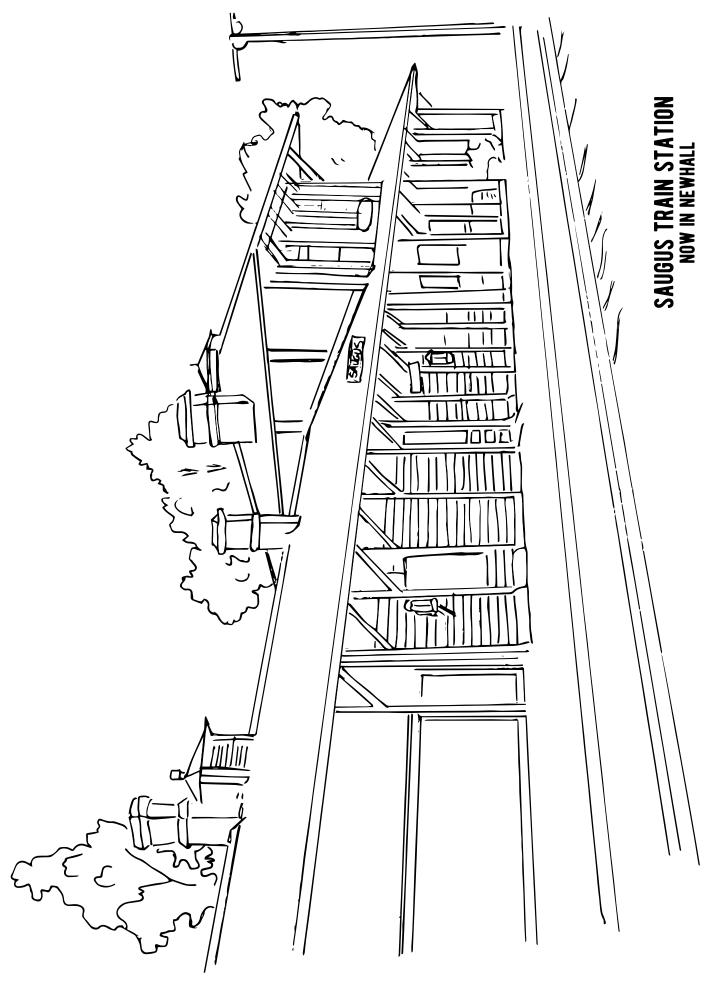

The History of Santa Clarita

COLORING BOOK 2018



### **STATE OF THE CITY LUNCHEON 2018**

Mayor Laurene Weste, Mayor Pro Tem Marsha McLean, Councilmembers Bob Kellar, Bill Miranda and Cameron Smyth

City Manager Ken Striplin

Illustrations: Frank and Carol Rock Puzzles: Patti Rasmussen Historian: Leon Worden



TRAIL MARKER TREE PICO CANYON







**AUTO RACING AT BONELLI STADIUM/SAUGUS SPEEDWAY** 



CHARLES ALEXANDER MENTRY'S HOME IN MENTRYVILLE







# SOUTHERN HOTEL CORNER OF MARKET STREET AND RAILROAD AVENUE



# QUESTERS COURT HERITAGE JUNCTION



KINGSBURRY HOUSE



**RAMONA CHAPEL** 



**EDISON HOUSE** 



### **CROSSWORD PUZZLE**

Can you solve the mystery?!?!



| Α |   | D | 1 | C | C |
|---|---|---|---|---|---|
| н | L | К | u | 2 |   |

| <b>4.</b> Car races were held at the Saugus                                         |
|-------------------------------------------------------------------------------------|
| <b>5.</b> Gold discovered at Oak of the Dream                                       |
| <b>6.</b> Bandit Tiburcio hid out at Rocks.                                         |
| <b>7.</b> Broke in 1928 - St Dam.                                                   |
| 8. Bill Hart's horse's name                                                         |
| <b>9.</b> Golden spike hammer