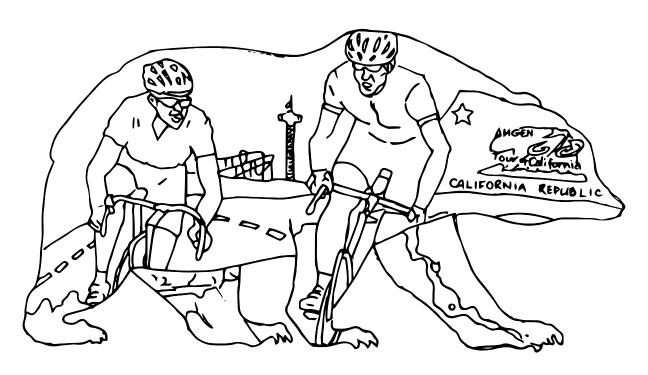

### **MATCH GAME**

1. History Bear

3. Crossroads

5. Friends

7. Archways

9. Western Walk of Stars saddles

2. Amgen Bicycle Bear

4. Art Tree Mural

### **NEWHALL SCHOOL AUDITORIUM WALNUT STREET**

THE MAIN OLD TOWN NEWHALL

**AMGEN CYCLING BEAR** 

WESTERN TIGER SWALLOWTAIL CENTRAL PARK