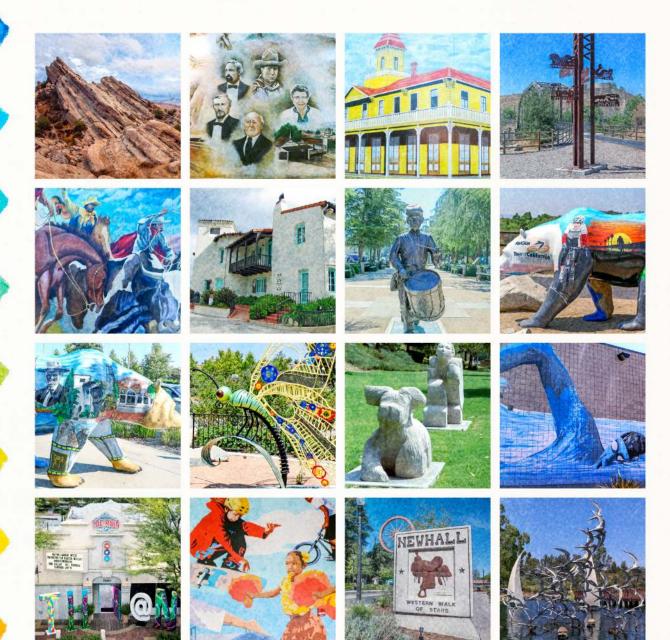

### **MATCH GAME**

1. History Bear

3. Crossroads

5. Friends

7. Archways

9. Western Walk of Stars saddles

2. Amgen Bicycle Bear

4. Art Tree Mural

6. Willie Johnston

8. Western Tiger Swallowtail

10. Together in Fun and Fitness

### Match each art piece with its location!

A. McBean Transit Center

B. South Fork Trail

C. Newhall Community Center

D. Old Town Newhall Library

E. Bridge at Magic Mtn. Parkway

F. Chuck Pontius Commuter-Rail Trail

G. Old Town Newhall Library

H. Veterans Historical Plaza

I. Central Park

J. Canyon Country Park

### **NEWHALL SCHOOL AUDITORIUM WALNUT STREET**

THE MAIN OLD TOWN NEWHALL

**AMGEN CYCLING BEAR** 

WESTERN TIGER SWALLOWTAIL CENTRAL PARK

## FRIENDS CANYON COUNTRY PARK