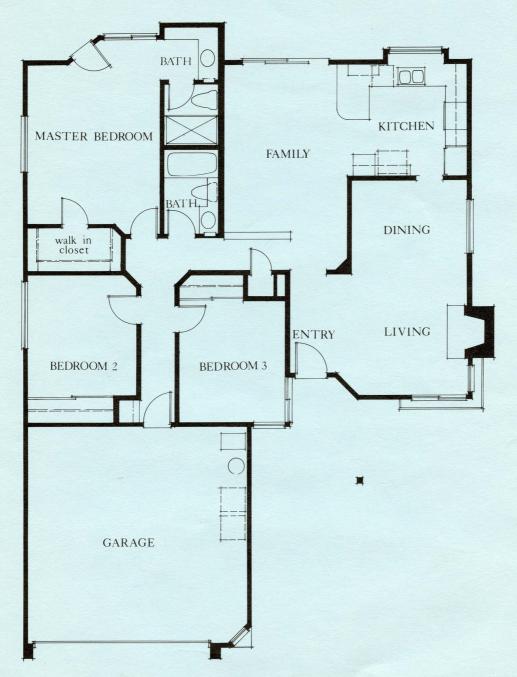

ning Fireplace with Gas Log Lighter Outlet, Bifold Glass Door, Grate and Custom Design Masonry Faced & Hearth
  - Wall to Wall Carpeting in Selected Areas
    - Dishwasher and Disposal
    - Gas Outlet for Clothes Dryer
  - Icemaker Water Line to Refrigerator Area
    - Custom Oak Cabinets in Kitchen
- Adult Height Ceramic Tile Counter Tops in Master Bath and Powder Room
  - Waterproof Electrical Outlet in Patio Area
    - Long Lasting Concrete Shake Roofs
  - Easy Clean Enamel Double Kitchen Sink
  - Ceramic Tile Surrounds in Master Bath
  - Quiet Plumbing with Cast Iron Vertical Waste Lines in all Two Story Plans
  - Custom Designed Oak Wood Hand Railing in all Two Story Plans
    - Double Glazed Windows and Sliding Glass Doors
    - Custom Designed Wide Spread Faucets in Master Bath





Plan 301 R 3 Bedroom/2 Bath















304B



304C







305B



305C