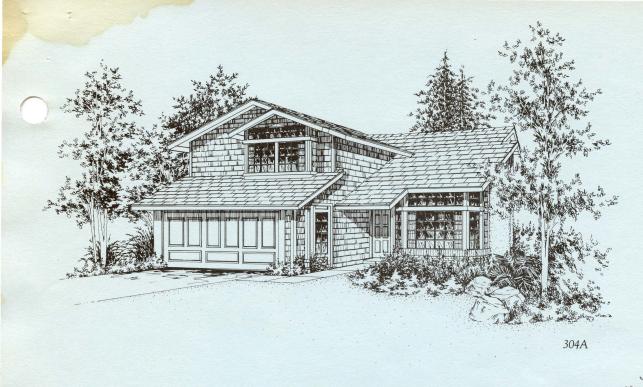

t, Bifold Glass Door, Grate and Custom Design Masonry Faced & Hearth
  - Wall to Wall Carpeting in Selected Areas
    - Dishwasher and Disposal
    - Gas Outlet for Clothes Dryer
  - Icemaker Water Line to Refrigerator Area
    - Custom Oak Cabinets in Kitchen
- Adult Height Ceramic Tile Counter Tops in Master Bath and Powder Room
  - Waterproof Electrical Outlet in Patio Area
    - Long Lasting Concrete Shake Roofs
  - Easy Clean Enamel Double Kitchen Sink
  - Ceramic Tile Surrounds in Master Bath
  - Quiet Plumbing with Cast Iron Vertical Waste Lines in all Two Story Plans
  - Custom Designed Oak Wood Hand Railing in all Two Story Plans
    - Double Glazed Windows and Sliding Glass Doors
    - Custom Designed Wide Spread Faucets in Master Bath





Plan 301 R 3 Bedroom/2 Bath















304B



304C







305B



305C