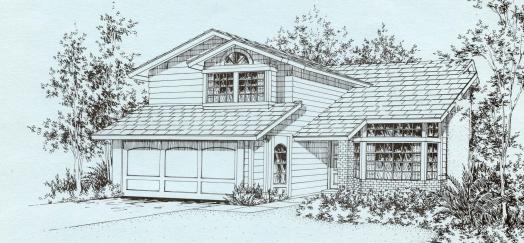

Bifold Glass Door, Grate and Custom Design Masonry Faced & Hearth
  - Wall to Wall Carpeting in Selected Areas
    - Dishwasher and Disposal
    - Gas Outlet for Clothes Dryer
  - Icemaker Water Line to Refrigerator Area
    - Custom Oak Cabinets in Kitchen
- Adult Height Ceramic Tile Counter Tops in Master Bath and Powder Room
  - Waterproof Electrical Outlet in Patio Area
    - Long Lasting Concrete Shake Roofs
  - Easy Clean Enamel Double Kitchen Sink
  - Ceramic Tile Surrounds in Master Bath
  - Quiet Plumbing with Cast Iron Vertical Waste Lines in all Two Story Plans
  - Custom Designed Oak Wood Hand Railing in all Two Story Plans
    - Double Glazed Windows and Sliding Glass Doors
    - Custom Designed Wide Spread Faucets in Master Bath





Plan 301 R 3 Bedroom/2 Bath















304B



304C







305B



305C