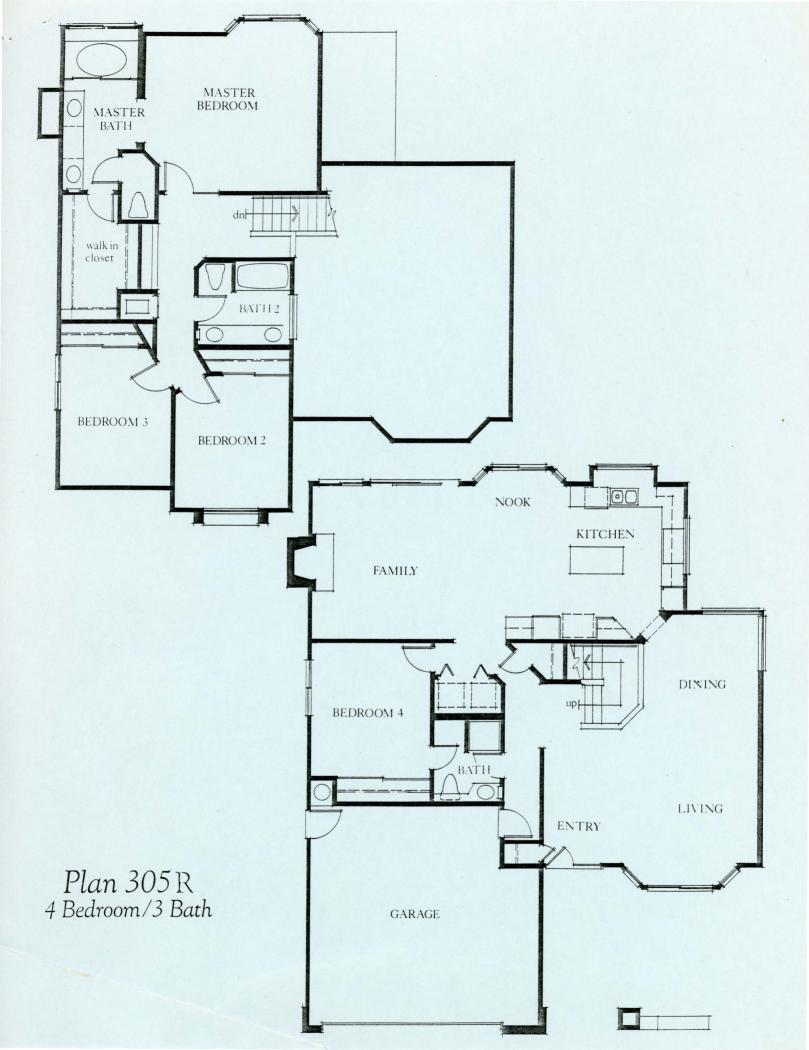

ign Masonry Faced & Hearth
  - Wall to Wall Carpeting in Selected Areas
    - Dishwasher and Disposal
    - Gas Outlet for Clothes Dryer
  - Icemaker Water Line to Refrigerator Area
    - Custom Oak Cabinets in Kitchen
- Adult Height Ceramic Tile Counter Tops in Master Bath and Powder Room
  - Waterproof Electrical Outlet in Patio Area
    - Long Lasting Concrete Shake Roofs
  - Easy Clean Enamel Double Kitchen Sink
  - Ceramic Tile Surrounds in Master Bath
  - Quiet Plumbing with Cast Iron Vertical Waste Lines in all Two Story Plans
  - Custom Designed Oak Wood Hand Railing in all Two Story Plans
    - Double Glazed Windows and Sliding Glass Doors
    - Custom Designed Wide Spread Faucets in Master Bath





Plan 301 R 3 Bedroom/2 Bath















304B



304C







305B



305C