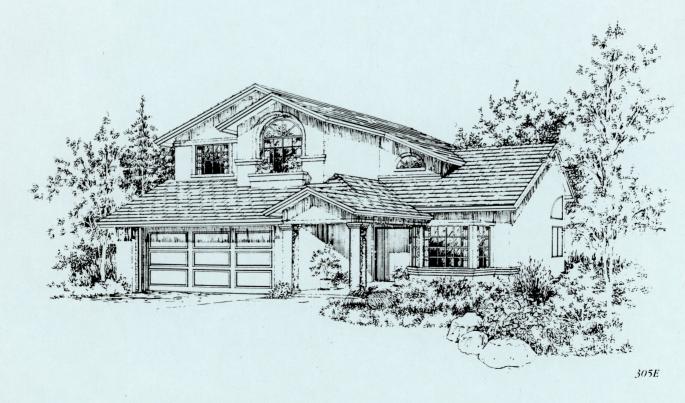

esign Masonry Faced & Hearth
  - Wall to Wall Carpeting in Selected Areas
    - Dishwasher and Disposal
    - Gas Outlet for Clothes Dryer
  - Icemaker Water Line to Refrigerator Area
    - Custom Oak Cabinets in Kitchen
- Adult Height Ceramic Tile Counter Tops in Master Bath and Powder Room
  - Waterproof Electrical Outlet in Patio Area
    - Long Lasting Concrete Shake Roofs
  - Easy Clean Enamel Double Kitchen Sink
  - Ceramic Tile Surrounds in Master Bath
  - Quiet Plumbing with Cast Iron Vertical Waste Lines in all Two Story Plans
  - Custom Designed Oak Wood Hand Railing in all Two Story Plans
    - Double Glazed Windows and Sliding Glass Doors
    - Custom Designed Wide Spread Faucets in Master Bath





Plan 301 R 3 Bedroom/2 Bath















304B



304C







305B



305C