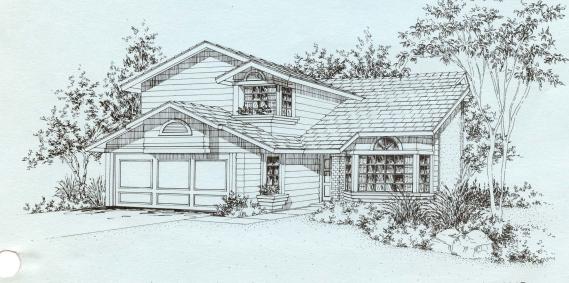

Glass Door, Grate and Custom Design Masonry Faced & Hearth
  - Wall to Wall Carpeting in Selected Areas
    - Dishwasher and Disposal
    - Gas Outlet for Clothes Dryer
  - Icemaker Water Line to Refrigerator Area
    - Custom Oak Cabinets in Kitchen
- Adult Height Ceramic Tile Counter Tops in Master Bath and Powder Room
  - Waterproof Electrical Outlet in Patio Area
    - Long Lasting Concrete Shake Roofs
  - Easy Clean Enamel Double Kitchen Sink
  - Ceramic Tile Surrounds in Master Bath
  - Quiet Plumbing with Cast Iron Vertical Waste Lines in all Two Story Plans
  - Custom Designed Oak Wood Hand Railing in all Two Story Plans
    - Double Glazed Windows and Sliding Glass Doors
    - Custom Designed Wide Spread Faucets in Master Bath





Plan 301 R 3 Bedroom/2 Bath















304B



304C







305B



305C