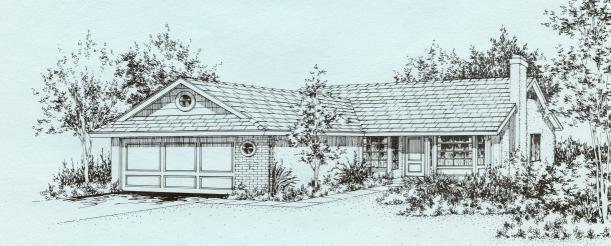

utlet, Bifold Glass Door, Grate and Custom Design Masonry Faced & Hearth
  - Wall to Wall Carpeting in Selected Areas
    - Dishwasher and Disposal
    - Gas Outlet for Clothes Dryer
  - Icemaker Water Line to Refrigerator Area
    - Custom Oak Cabinets in Kitchen
- Adult Height Ceramic Tile Counter Tops in Master Bath and Powder Room
  - Waterproof Electrical Outlet in Patio Area
    - Long Lasting Concrete Shake Roofs
  - Easy Clean Enamel Double Kitchen Sink
  - Ceramic Tile Surrounds in Master Bath
  - Quiet Plumbing with Cast Iron Vertical Waste Lines in all Two Story Plans
  - Custom Designed Oak Wood Hand Railing in all Two Story Plans
    - Double Glazed Windows and Sliding Glass Doors
    - Custom Designed Wide Spread Faucets in Master Bath





Plan 301 R 3 Bedroom/2 Bath















304B



304C







305B



305C