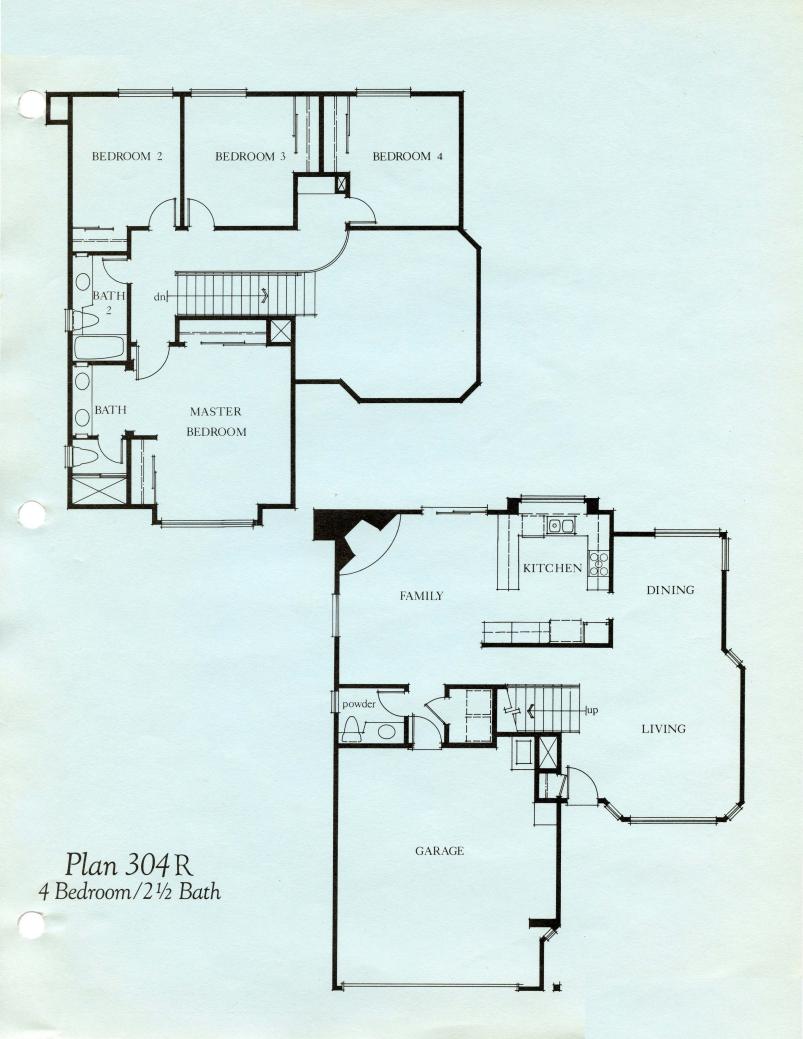

or, Grate and Custom Design Masonry Faced & Hearth
  - Wall to Wall Carpeting in Selected Areas
    - Dishwasher and Disposal
    - Gas Outlet for Clothes Dryer
  - Icemaker Water Line to Refrigerator Area
    - Custom Oak Cabinets in Kitchen
- Adult Height Ceramic Tile Counter Tops in Master Bath and Powder Room
  - Waterproof Electrical Outlet in Patio Area
    - Long Lasting Concrete Shake Roofs
  - Easy Clean Enamel Double Kitchen Sink
  - Ceramic Tile Surrounds in Master Bath
  - Quiet Plumbing with Cast Iron Vertical Waste Lines in all Two Story Plans
  - Custom Designed Oak Wood Hand Railing in all Two Story Plans
    - Double Glazed Windows and Sliding Glass Doors
    - Custom Designed Wide Spread Faucets in Master Bath





Plan 301 R 3 Bedroom/2 Bath















304B



304C







305B



305C