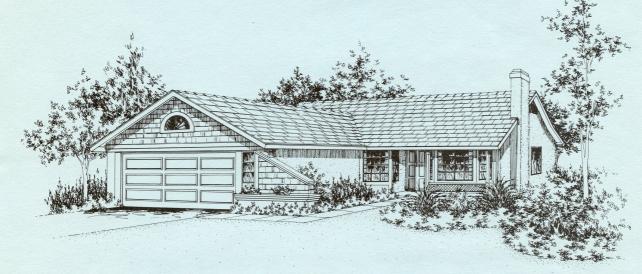

er Outlet, Bifold Glass Door, Grate and Custom Design Masonry Faced & Hearth
  - Wall to Wall Carpeting in Selected Areas
    - Dishwasher and Disposal
    - Gas Outlet for Clothes Dryer
  - Icemaker Water Line to Refrigerator Area
    - Custom Oak Cabinets in Kitchen
- Adult Height Ceramic Tile Counter Tops in Master Bath and Powder Room
  - Waterproof Electrical Outlet in Patio Area
    - Long Lasting Concrete Shake Roofs
  - Easy Clean Enamel Double Kitchen Sink
  - Ceramic Tile Surrounds in Master Bath
  - Quiet Plumbing with Cast Iron Vertical Waste Lines in all Two Story Plans
  - Custom Designed Oak Wood Hand Railing in all Two Story Plans
    - Double Glazed Windows and Sliding Glass Doors
    - Custom Designed Wide Spread Faucets in Master Bath





Plan 301 R 3 Bedroom/2 Bath















304B



304C







305B



305C