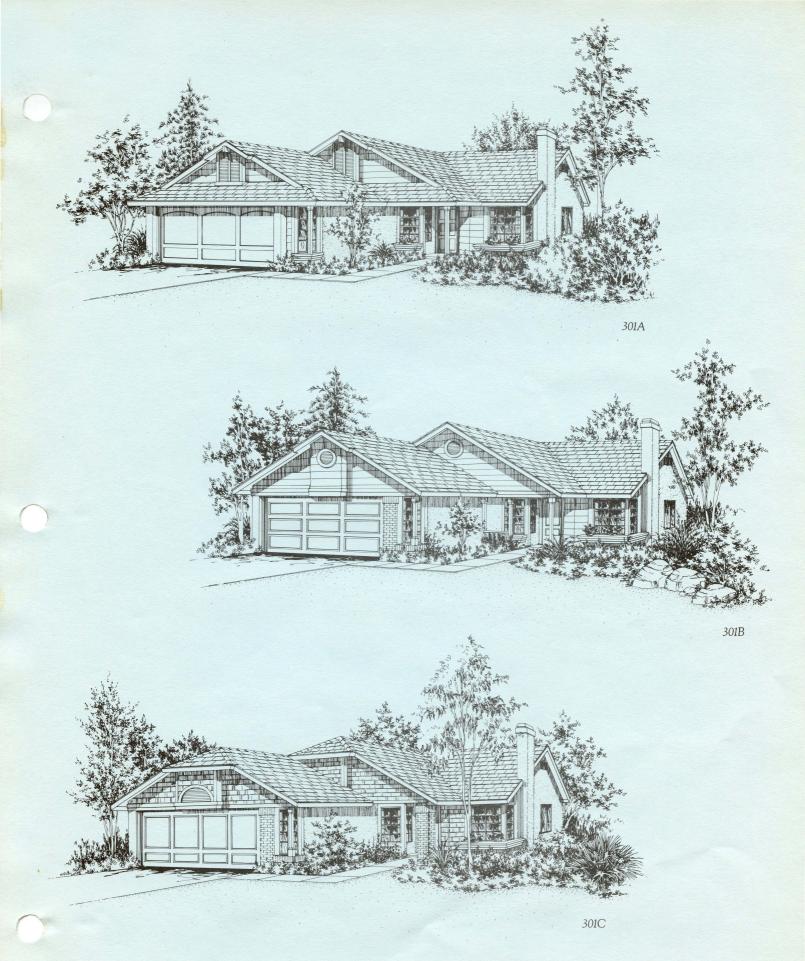

urning Fireplace with Gas Log Lighter Outlet, Bifold Glass Door, Grate and Custom Design Masonry Faced & Hearth
  - Wall to Wall Carpeting in Selected Areas
    - Dishwasher and Disposal
    - Gas Outlet for Clothes Dryer
  - Icemaker Water Line to Refrigerator Area
    - Custom Oak Cabinets in Kitchen
- Adult Height Ceramic Tile Counter Tops in Master Bath and Powder Room
  - Waterproof Electrical Outlet in Patio Area
    - Long Lasting Concrete Shake Roofs
  - Easy Clean Enamel Double Kitchen Sink
  - Ceramic Tile Surrounds in Master Bath
  - Quiet Plumbing with Cast Iron Vertical Waste Lines in all Two Story Plans
  - Custom Designed Oak Wood Hand Railing in all Two Story Plans
    - Double Glazed Windows and Sliding Glass Doors
    - Custom Designed Wide Spread Faucets in Master Bath





Plan 301 R 3 Bedroom/2 Bath















304B



304C







305B



305C