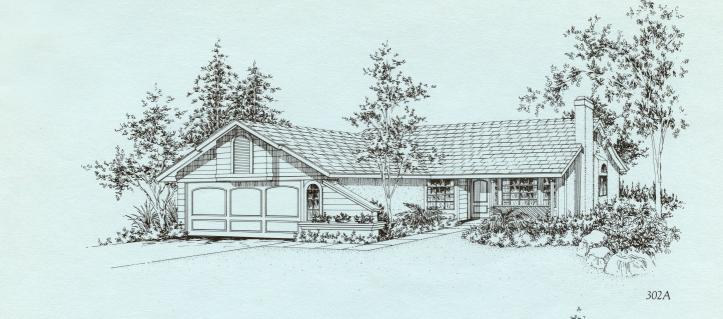

hter Outlet, Bifold Glass Door, Grate and Custom Design Masonry Faced & Hearth
  - Wall to Wall Carpeting in Selected Areas
    - Dishwasher and Disposal
    - Gas Outlet for Clothes Dryer
  - Icemaker Water Line to Refrigerator Area
    - Custom Oak Cabinets in Kitchen
- Adult Height Ceramic Tile Counter Tops in Master Bath and Powder Room
  - Waterproof Electrical Outlet in Patio Area
    - Long Lasting Concrete Shake Roofs
  - Easy Clean Enamel Double Kitchen Sink
  - Ceramic Tile Surrounds in Master Bath
  - Quiet Plumbing with Cast Iron Vertical Waste Lines in all Two Story Plans
  - Custom Designed Oak Wood Hand Railing in all Two Story Plans
    - Double Glazed Windows and Sliding Glass Doors
    - Custom Designed Wide Spread Faucets in Master Bath





Plan 301 R 3 Bedroom/2 Bath















304B



304C







305B



305C