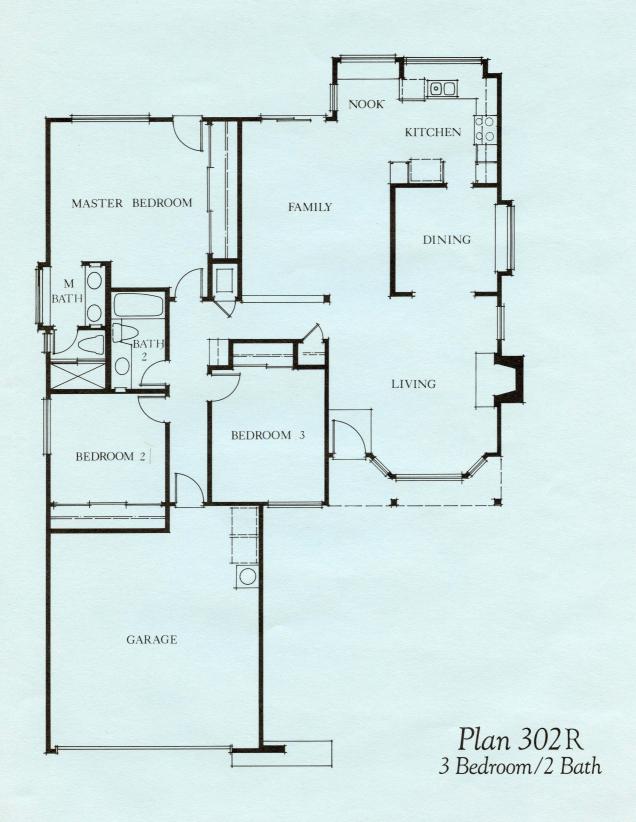

let, Bifold Glass Door, Grate and Custom Design Masonry Faced & Hearth
  - Wall to Wall Carpeting in Selected Areas
    - Dishwasher and Disposal
    - Gas Outlet for Clothes Dryer
  - Icemaker Water Line to Refrigerator Area
    - Custom Oak Cabinets in Kitchen
- Adult Height Ceramic Tile Counter Tops in Master Bath and Powder Room
  - Waterproof Electrical Outlet in Patio Area
    - Long Lasting Concrete Shake Roofs
  - Easy Clean Enamel Double Kitchen Sink
  - Ceramic Tile Surrounds in Master Bath
  - Quiet Plumbing with Cast Iron Vertical Waste Lines in all Two Story Plans
  - Custom Designed Oak Wood Hand Railing in all Two Story Plans
    - Double Glazed Windows and Sliding Glass Doors
    - Custom Designed Wide Spread Faucets in Master Bath





Plan 301 R 3 Bedroom/2 Bath















304B



304C







305B



305C