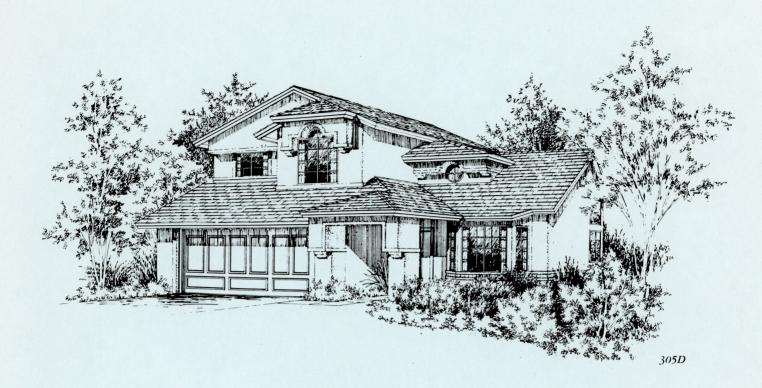

Design Masonry Faced & Hearth
  - Wall to Wall Carpeting in Selected Areas
    - Dishwasher and Disposal
    - Gas Outlet for Clothes Dryer
  - Icemaker Water Line to Refrigerator Area
    - Custom Oak Cabinets in Kitchen
- Adult Height Ceramic Tile Counter Tops in Master Bath and Powder Room
  - Waterproof Electrical Outlet in Patio Area
    - Long Lasting Concrete Shake Roofs
  - Easy Clean Enamel Double Kitchen Sink
  - Ceramic Tile Surrounds in Master Bath
  - Quiet Plumbing with Cast Iron Vertical Waste Lines in all Two Story Plans
  - Custom Designed Oak Wood Hand Railing in all Two Story Plans
    - Double Glazed Windows and Sliding Glass Doors
    - Custom Designed Wide Spread Faucets in Master Bath





Plan 301 R 3 Bedroom/2 Bath















304B



304C







305B



305C