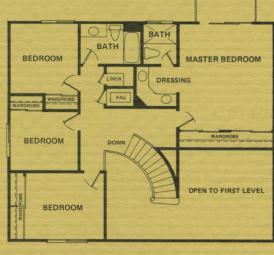

e and Four Bedroo

- \* Rustic cedar shake r
- Refrigerated air cond and central heating
- Smoke detector
- \* Vaulted ceilings
- Ceramic tile entries
- \* Brick and wood vend
- \* Plush wall-to-wall ca
- \* Wet bars (some plan
- \* 2 & 3 car garages
- \* Formal dining room
- \* Family rooms, conve located off kitchen
- \* Quality Kitchen feat Ceramic counter top Natural wood cabine Luminous ceiling Built-in apr nces in

Microwa \_\_\_\_\_ven 8

## Te Essence of Modern Living

Quiet elegance is evident as you enter these gracious homes. With a choice of four completely different plans, the lifestyle you desire is at hand. This peaceful, residential community is convenient to major freeways, schools and shopping, but secluded and tranquil.

Plan 2 "Placerita"





Plan 4 "Casa de Oro"







UPPER FLOOR

Plans droom Models

ke roofs conditioning ng

ies and baths veneers I carpeting plans)

oms
conveniently
en
features:
tops
binets
ses incl

en & Dwasher