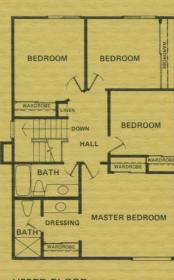

## Plan 3





UPPER FLOOR

## Luxury **Amenities**

One and Two Story Pla Three and Four Bedroo

- \* Rustic cedar shake r
- Refrigerated air cond and central heating
- Smoke detector
- \* Vaulted ceilings
- Ceramic tile entries
- \* Brick and wood vend
- \* Plush wall-to-wall ca
- \* Wet bars (some plan
- \* 2 & 3 car garages
- \* Formal dining room
- \* Family rooms, conve located off kitchen
- \* Quality Kitchen feat Ceramic counter top Natural wood cabine Luminous ceiling Built-in apr nces in

Microwa \_\_\_\_\_ven 8

## Te Essence of Modern Living

Quiet elegance is evident as you enter these gracious homes. With a choice of four completely different plans, the lifestyle you desire is at hand. This peaceful, residential community is convenient to major freeways, schools and shopping, but secluded