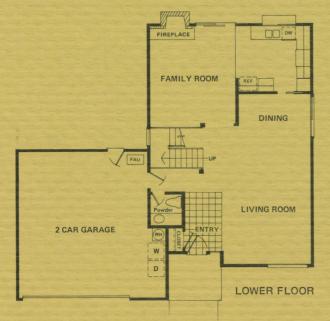

## Plan 3





UPPER FLOOR

## Luxury **Amenities**

One and Two Story Pla Three and Four Bedroo

- \* Rustic cedar shake r
- Refrigerated air cond and central heating
- Smoke detector
- \* Vaulted ceilings
- Ceramic tile entries
- \* Brick and wood vend
- \* Plush wall-to-wall ca
- \* Wet bars (some plan
- \* 2 & 3 car garages
- \* Formal dining room
- \* Family rooms, conve located off kitchen
- \* Quality Kitchen feat Ceramic counter top Natural wood cabine Luminous ceiling Built-in apr nces in

Microwa \_\_\_\_\_ven 8

## Te Essence of Modern Living

Quiet elegance is evident as you enter these gracious homes. With a choice of four completely different plans, the lifestyle you desire is at hand. This peaceful, residential community is convenient to major freeways, schools and shopping, but seclud